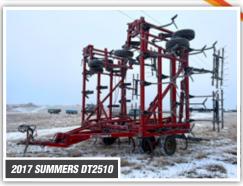

**TO INCLUDE:** Self-Propelled Windrower & Draper Head, Hay Equipment, Air Drill, Tillage Equipment, Step Deck Trailer, Pickups, Other Equipment, Livestock Equipment, Tracks & Tires, Farm Support, Shop & Misc. Items