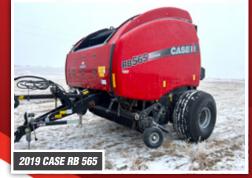

**TO INCLUDE:** Self-Propelled Windrower & Draper Head, Hay Equipment, Air Drill, Tillage Equipment, Step Deck Trailer, Pickups, Other Equipment, Livestock Equipment, Tracks & Tires, Farm Support, Shop & Misc. Items