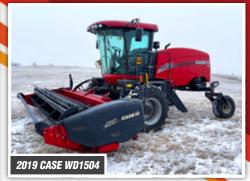

**TO INCLUDE:** Self-Propelled Windrower & Draper Head, Hay Equipment, Air Drill, Tillage Equipment, Step Deck Trailer, Pickups, Other Equipment, Livestock Equipment, Tracks & Tires, Farm Support, Shop & Misc. Items