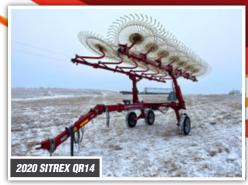

**TO INCLUDE:** Self-Propelled Windrower & Draper Head, Hay Equipment, Air Drill, Tillage Equipment, Step Deck Trailer, Pickups, Other Equipment, Livestock Equipment, Tracks & Tires, Farm Support, Shop & Misc. Items